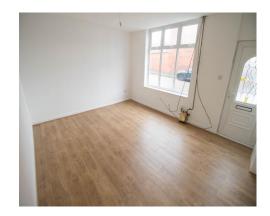

## Lounge 13' 1" x 16' 2" (4.00m x 4.93m)

A spacious lounge decorated in neutral colours with a mid oak wood laminate floor. Fitted with a uPVC double glazed window and door to the front aspect and warmed by a gas central heated radiator.