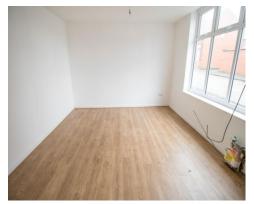

## **Reception Room 2** 16' 5" x 12' 0" (5.0m x 3.66m)

A second reception room to the rear of the property, decorated in neutral colours with a light brown carpet. Fitted with a uPVC double glazed window to the rear aspect and warmed by a gas central heated radiator.