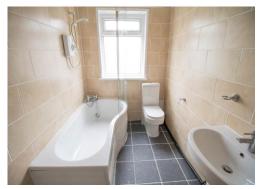

## **Bathroom** 10' 0" x 5' 11" (3.06m x 1.81m)

A brand new fully fitted 3 piece bathroom suite in white, including a basin, toilet and bath tub with an electric shower over the bath and a glass shower screen. Comes with fully tiled walls and floor. Fitted with a uPVC double glazed window to the rear aspect and warmed by a gas central heated towel holder.