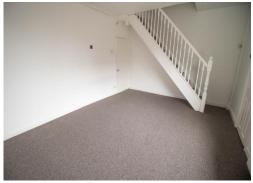

## **Reception Room 2** 16' 5" x 12' 0" (5.0m x 3.66m)

A second reception room to the rear of the property, decorated in neutral colours with a light brown carpet. Fitted with a uPVC double glazed window to the rear aspect and warmed by a gas central heated radiator.

# Stairwell to the Upper Floor

The stairwell to the Upper Floor, decorated in neutral colours with a light brown carpet. Fitted with a white painted spindle banister rail.