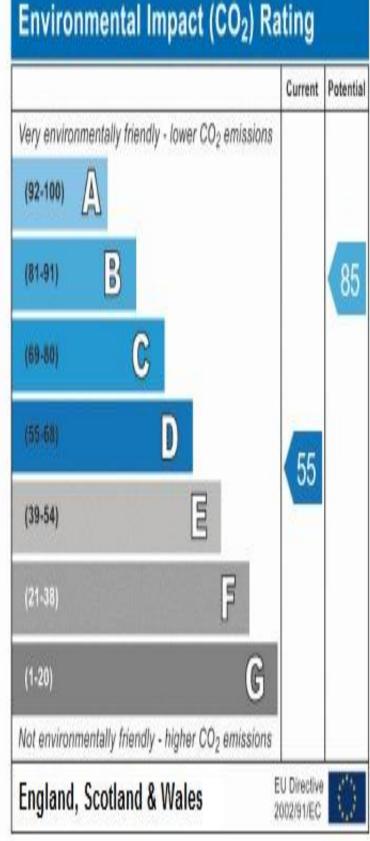

asin, toilet and bath tub with an electric shower over the bath and a glass shower screen. Comes with fully tiled walls and floor. Fitted with a uPVC double glazed window to the rear aspect and warmed by a gas central heated towel holder.

#### Master Bedroom 11' 11" x 16' 2" (3.64m x 4.93m)

A spacious double sized master bedroom to the front of the property, decorated in neutral colours with a light brown carpet. Fitted with a uPVC double glazed window to the front aspect and warmed by a gas central heated radiator.

## **Bedroom 2** 10' 0" x 5' 11" (3.06m x 1.81m)

A single sized bedroom to the rear of the property, decorated in neutral colours with a light brown carpet. Fitted with a uPVC double glazed window to the rear aspect and warmed by a gas central heated radiator.















Reference:

Vernon\_St