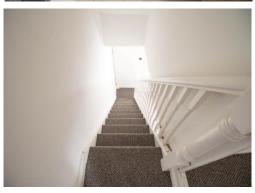

# Stairwell to the Upper Floor

The stairwell to the Upper Floor, decorated in neutral colours with a light brown carpet. Fitted with a white painted spindle banister rail.