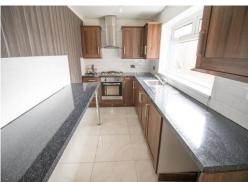

## **Kitchen** 13' 11" x 7' 2" (4.25m x 2.18m)

A brand new fully fitted kitchen to the rear, in walnut oak with contrasting dark grey worktops. Fitted with a gas hob, electric oven and chrome extractor hood, finished with a cream tiled floor. Plumbed in for a washing machine. A uPVC double glazed window is fitted to the side aspect.