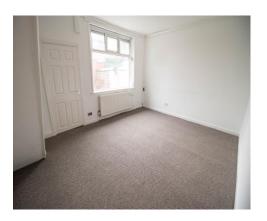

#### Master Bedroom 11' 11" x 16' 2" (3.64m x 4.93m)

A spacious double sized master bedroom to the front of the property, decorated in neutral colours with a light brown carpet. Fitted with a uPVC double glazed window to the front aspect and warmed by a gas central heated radiator.

## **Bedroom 2** 10' 0" x 5' 11" (3.06m x 1.81m)

A single sized bedroom to the rear of the property, decorated in neutral colours with a light brown carpet. Fitted with a uPVC double glazed window to the rear aspect and warmed by a gas central heated radiator.